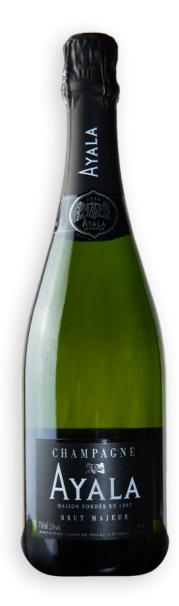

# AYALA BRUT MAJEUR NV

### WINE INTRODUCTION

Brut Majeur perfectly represents the AYALA style. The Chardonnay reveals all of its purity and elegance, enhanced by Pinot Noirs and Meuniers, from the best origins. The same sheer spirit is expressed through the low dosage and the stainless-steel vat vinification, which ensures that primary aromas are respected. An extended ageing of three years in the cellars confers the final touch to this cuvée, where balance and precision coexist with finesse and elegance.

## APPEARANCE, AROMA AND TASTING NOTE

Light gold in colour, with fine bubbles. The nose is expressive, open and delicate, unveiling notes of citrus fruit, flowers and white fruits. The palate is balanced, combining both freshness and vinosity. Precise, fruity, with a long finish.

## WINE INFORMATION

| Country:             | France             |
|----------------------|--------------------|
| Region:              | Champagne          |
| Sub Region:          | Аÿ                 |
| Wine Type:           | White sparkling    |
| Producer:            | Ayala              |
| Wine Name:           | Ayala Brut Majeur  |
| Vintage:             | NV                 |
| Principle Grape (%): | Chardonnay (45)    |
| Secondary Grape (%): | Pinot Noir (35)    |
| Tertiary Grape (%):  | Pinot Meunier (20) |
| Closure:             | Champagne cork     |
| ABV (%)              | 12.00%             |
| Bottle Size:         | 75cl               |
| Case/Pack Size:      | 6x75cl             |