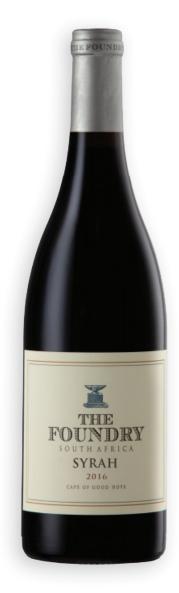

## THE FOUNDRY SYRAH 2016

## WINEMAKING NOTE

The grapes were sourced from a single vineyard of Syrah situated only 6 km from False Bay on the chilly Atlantic Ocean. The vineyards are planted on low vigour, well drained, granitic origin soils. The grapes were partially de-stemmed and partially crushed directly into custommade 5 ton stainless steel fermenters. Approximately 30% of the bunches remained whole. The first half of fermentation was allowed to proceed naturally, while the second part was completed by a neutral Rhone yeast. The cap was manually punched down twice a day at the beginning of fermentation and then pumped over for the remaining 3 days. At the end of fermentation the wine was pressed and the wine run directly to barrels. The press wine was kept separate. The wine underwent natural malolactic fermentation in oak. 300 l "hogsheads" were used and 7% of the barrels were new, the remainder were second fill. All the barrels were tight grained French Allier Oak. The wine received one racking during the first year of elevage. The best barrels were selected bottled after 15 months in oak, with no filtration and consequently might throw a harmless deposit in the bottle. The vines are managed to retain a healthy balance between grape production and growth and the crop was reduced to 5.5 tons per hectare. The mature vines are naturally low yielding and all damaged or unripe grapes were removed before harvest. The fruit was uniformly ripe and was picked on the basis of analysis, taste and vine physiology.

## APPEARANCE, AROMA AND TASTING NOTE

The Foundry Syrah 2016 is deep, opaque bright purple-ruby in colour. The enticingly perfumed bouquet is exotic with hints of wild herbs, violets, plum fruit and has a pronounced savoury and spicy white pepper character. The palate is intense and rich with generous ripe fruit and structured, silky tannins. There is a delicious, lingering, fruit and spice after taste.

## WINE INFORMATION

| Country:         | South Africa |
|------------------|--------------|
| Region:          | Stellenbosch |
| Wine Type:       | Red Wine     |
| Producer:        | The Foundry  |
| Wine Name:       | Syrah        |
| Vintage:         | 2016         |
| Principle Grape: | Syrah        |
| ABV (%):         | 14.00%       |
| Acid (g/L):      | 5.30         |
| pH:              | 3.61         |
| Bottle Size:     | 75cl         |
| Case/Pack Size:  | 6x75cl       |