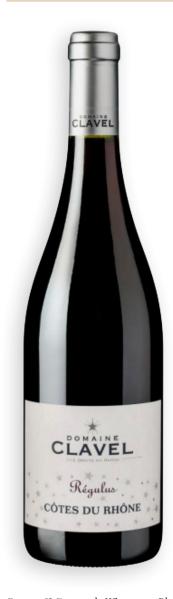

## DOMAINE CLAVEL "REGULUS" CÔTES DU RHÔNE ROUGE 2016

## APPEARANCE, AROMA AND TASTING NOTE

A beautiful carmine red color, bright and deep. The nose, powerful and delightful, expresses notes of fresh red fruits wrapped with a nice touch of cocoa. The palate is soft and round, with pleasant aromas of fresh fruit. The finish is long, with silky tannins. This light and fruity red wine pairs well with starters or first courses, as well as grilled meat.

## WINE INFORMATION

| Country:             | France                         |
|----------------------|--------------------------------|
| Region:              | Rhône                          |
| Sub Region:          | Côtes du Rhône                 |
| Wine Type:           | Red Wine                       |
| Producer:            | Domaine Clavel                 |
| Wine Name:           | "Regulus" Côtes du Rhône Rouge |
| Vintage:             | 2016                           |
| Principle Grape (%): | Grenache (60)                  |
| Secondary Grape (%): | Syrah (30)                     |
| Tertiary Grape (%):  | Marselan (10)                  |
| Closure:             | Screwcap                       |
| ABV (%):             | 12.50                          |
| Bottle Size:         | 75cl                           |
| Case/Pack Size:      | 6x75cl                         |
| Case/Fack Size.      | 0.87.301                       |